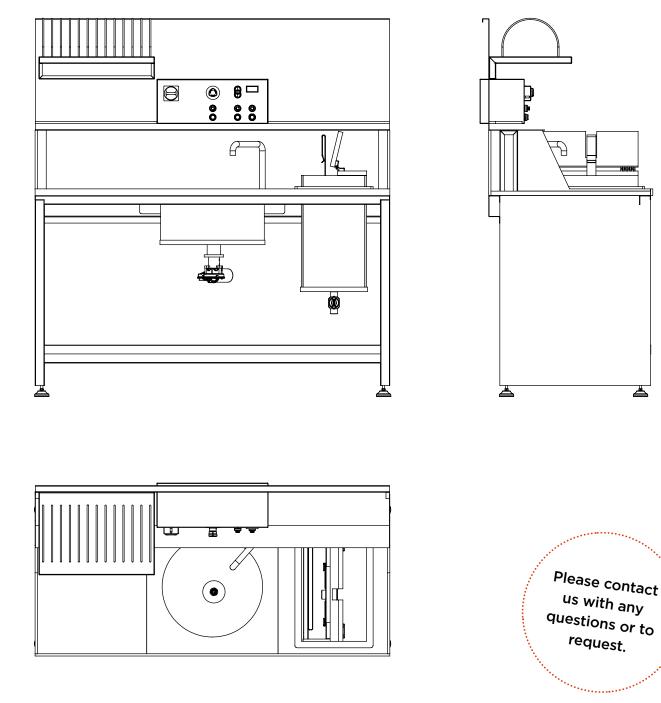

# **Pheenix Modular Preparation Bench**

### Media Supply requirements for one Pheenix Modular Preparation Bench

| W 1588 mm × D 775 mm × H 1700 mm                  |
|---------------------------------------------------|
| 920 mm                                            |
| 100-230 VAC +/- 5%, 50-60Hz, 10 Amp. single phase |
| 10kA                                              |
| G3/4", 20 mm                                      |
| Ø 32 mm                                           |
|                                                   |