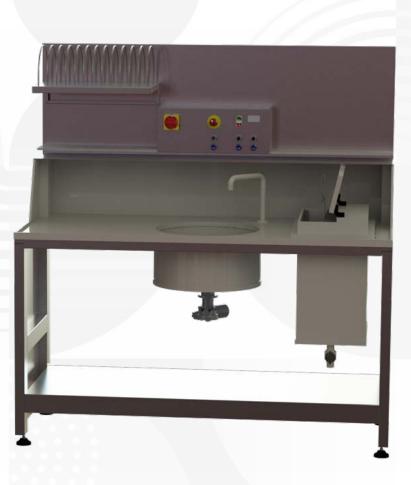

# Pheenix Modular Preparation Bench

## **Streamlined and Responsible Stamper Production**

Optimize your stamper production with our robust passivation, cleaning, and drying unit. It removes lacquer residues and preserves both 'father' and 'mother' stampers using eco-friendly anodic passivation.

#### FEATURES

- Rigid design in stainless steel, polypropylene and titanium
- Integrated pump and filtration
- Exhaust ready
- Integrated temperature control

- Anodic passivation and cathodic cleaning for both nickel and DMM
- Sink with foot-controlled spray faucet
- Spin table with adjustable speed up to 120 RPM
- Storage shelf